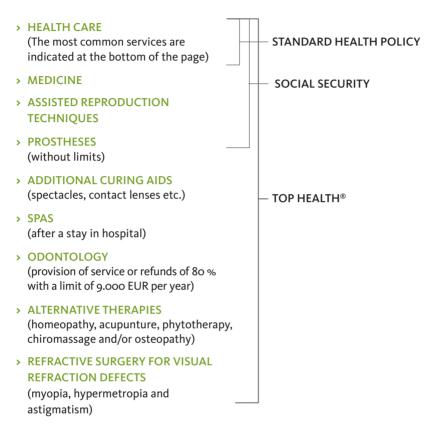

- > Medication
- > Surgical Prostheses
- > Additional curing aids

- > Assisted reproduction techniques
- > Spas after a stay in hospital
- Refractive surgery (myopia, hypermetropia and astigmatism)

#### Alternative therapies

- Homeopathy, phytotherapy, acupuncture, chiromassage and/or osteopathy.
- > Refund of costs for services provided they are given by a doctor up (maximum limit of 50 EUR per consultation or session).
- Phytotherapy, acupuncture and chiromassage/osteopathy have a limit of 30 consultations or sessions per year.

#### **Medications**

100% refund of expenses with medical prescriptions, including vaccines.

#### **Additional curing aids**

- > Hearing aids, contact lenses, glasses and orthopaedic material.
- Wheelchairs, walking sticks, crutches, walking frames and guide dogs for the blind.

#### **Odontology**

Free access to services in DKV network and 80% refund of expenses in non-associated centres (maximum of 9.000 EUR/year).

## **Techniques of Assisted Reproduction**

Includes fertilisation in vitro and cryopreservation of semen in surgery, and/or chemotherapy and radiotherapy.

#### **Surgical Prostheses**

Without refund limit in all types of implant.

## Refractive surgery for defects of visual refraction (myopia, hypermetropia or astigmatism):

Via excimer laser. (maximum 1.500 EUR/eye).